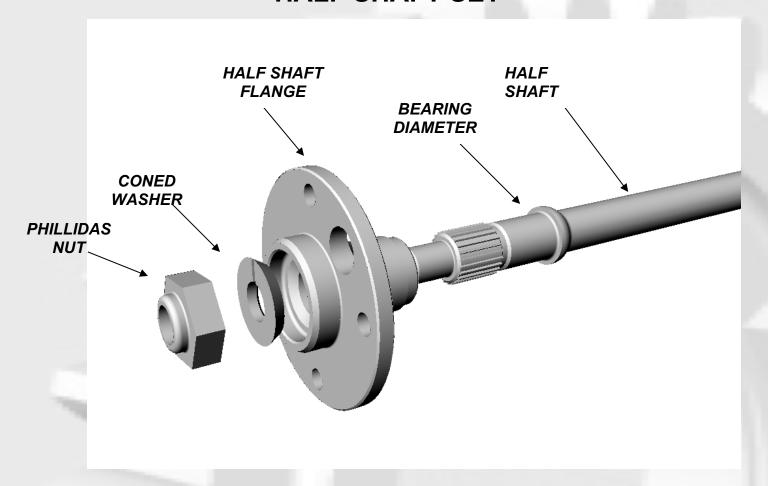

## 3J DRIVELINE GROUP 1 /ATLAS / GIV & HD HALF SHAFT SET

3J's GROUP 1 / ATLAS/GIV & NEW HD (HEAVY DUTY) HALF SHAFT SET IS DESIGNED TO GIVE YOU A RELIABLE AND SIMPLE TO FIT TWO PIECE SHAFT SYSTEM TO REPLACE THE WEAKER STANDARD FORD ITEMS.

MANUFACTURED FROM HIGHER GRADES OF MATERIAL, OUR SHAFT GIVES YOU THE CONFIDENCE TO PUSH INTO EVERY CORNER. COMPLEMENTED WITH A CONED WASHER (CONED WASHER NOT APPLICALBE IN ATLAS/GIV SHAFT SETS) AND SELF LOCKING PHILLIDAS NUT, ELIMINATING THE OLD PROBLEM OF THE NUT LOOSEINING.

THERE ARE A RANGE OF LENGTHS AND DIFFERENT SPLINES TO SUIT THE ATLAS AND ENGLISH. COMPATABLE WITH WHEEL STUDS, 7/16" OR 12MM IN TWO LENGTHS.

PLEASE ENSURE YOU HAVE THE CORRECT LENGTH SHAFT BEFORE FITMENT AS DAMAGE CAN BE CAUSED IF NOT CORRECT